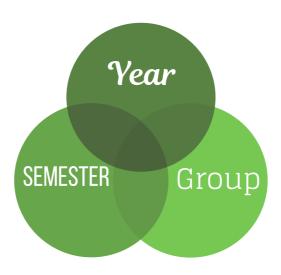

# SCHEDULE (I)

Schedules are divided in **a)** semesters (First, Second) and **b)** years (1st, 2nd, 3rd & 4th).