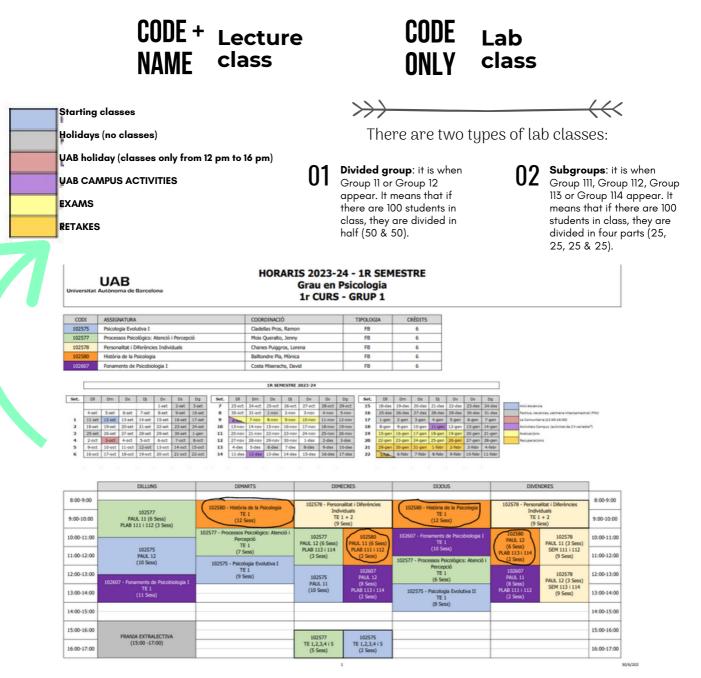

# SCHEDULE (II)

Let's see an **example** 

If we want to know the schedule of **Historia de la Psicología** (code **102580**), we should open the schedule of the 1st semester, 1st year. Let's see the schedule of group 1.

| Univer                             |                                                                       | UA                                                           |                                                                        | Barcel                                                       | ona                                                                   |                                               |                                                                                 |                                                   |                                                                         | н                                                                      | IOR                                                                   |                                                                                 | S 20<br>Grau<br><u>1r C</u>                                                      | ı en                                                                            | Psic                                                                             |                                                      | gia                                                                            | IEST                                                                             | RE                                                                                | •                                                                                 |                                                                                   |                                                                                    |                                                                                    |        |            |                                                       |         |            |
|------------------------------------|-----------------------------------------------------------------------|--------------------------------------------------------------|------------------------------------------------------------------------|--------------------------------------------------------------|-----------------------------------------------------------------------|-----------------------------------------------|---------------------------------------------------------------------------------|---------------------------------------------------|-------------------------------------------------------------------------|------------------------------------------------------------------------|-----------------------------------------------------------------------|---------------------------------------------------------------------------------|----------------------------------------------------------------------------------|---------------------------------------------------------------------------------|----------------------------------------------------------------------------------|------------------------------------------------------|--------------------------------------------------------------------------------|----------------------------------------------------------------------------------|-----------------------------------------------------------------------------------|-----------------------------------------------------------------------------------|-----------------------------------------------------------------------------------|------------------------------------------------------------------------------------|------------------------------------------------------------------------------------|--------|------------|-------------------------------------------------------|---------|------------|
| COD                                | I                                                                     | ASSIG                                                        | NATURA                                                                 |                                                              |                                                                       |                                               |                                                                                 |                                                   |                                                                         | COOR                                                                   | DINACI                                                                | Ó                                                                               |                                                                                  |                                                                                 |                                                                                  | TIPOLOG                                              | IA                                                                             | C                                                                                | RÈDITS                                                                            |                                                                                   |                                                                                   |                                                                                    |                                                                                    |        |            |                                                       |         |            |
| 1025                               | 75                                                                    | Psicolo                                                      | gia Evol                                                               | utiva I                                                      |                                                                       |                                               |                                                                                 |                                                   |                                                                         | Clade                                                                  | llas Pros                                                             | , Ramor                                                                         | n                                                                                |                                                                                 |                                                                                  | FB                                                   |                                                                                |                                                                                  | 6                                                                                 |                                                                                   |                                                                                   |                                                                                    |                                                                                    |        |            |                                                       |         |            |
| 1025                               | 77                                                                    | Proces                                                       | sos Psic                                                               | ològics:                                                     | Atenció                                                               | i Percepci                                    | ó                                                                               |                                                   |                                                                         | Moix                                                                   | Queralto                                                              | , Jenny                                                                         |                                                                                  |                                                                                 |                                                                                  | FB                                                   |                                                                                |                                                                                  | 6                                                                                 |                                                                                   |                                                                                   |                                                                                    |                                                                                    |        |            |                                                       |         |            |
| 1025                               | 78                                                                    | Persor                                                       | alitat i D                                                             | iferènci                                                     | es Indivi                                                             | iduals                                        |                                                                                 |                                                   |                                                                         | Chane                                                                  | es Puigg                                                              | ros, Lor                                                                        | ena                                                                              |                                                                                 |                                                                                  | FB                                                   |                                                                                |                                                                                  | 6                                                                                 |                                                                                   |                                                                                   |                                                                                    |                                                                                    |        |            |                                                       |         |            |
| 1025                               | 80                                                                    | Històri                                                      | a de la P                                                              | sicologi                                                     | a                                                                     |                                               |                                                                                 |                                                   |                                                                         | Ballto                                                                 | ndre Pla                                                              | , Mònica                                                                        | )                                                                                |                                                                                 |                                                                                  | FB                                                   |                                                                                |                                                                                  | 6                                                                                 |                                                                                   |                                                                                   |                                                                                    |                                                                                    |        |            |                                                       |         |            |
| 1026                               | 07                                                                    | Fonam                                                        | ents de                                                                | Psicobio                                                     | logia I                                                               |                                               |                                                                                 |                                                   |                                                                         | Costa                                                                  | Miserac                                                               | hs, Davi                                                                        | id                                                                               |                                                                                 |                                                                                  | FB                                                   |                                                                                |                                                                                  | 6                                                                                 |                                                                                   |                                                                                   |                                                                                    |                                                                                    |        |            |                                                       |         |            |
| Set.<br>1<br>2<br>3<br>4<br>5<br>6 | DI<br>4-set<br>11-set<br>18-set<br>25-set<br>2-oct<br>9-oct<br>16-oct | Dm<br>5-set<br>12-set<br>26-set<br>3-oct<br>10-oct<br>17-oct | Dx<br>6-set<br>13-set<br>20-set<br>27-set<br>4-oct<br>11-oct<br>18-oct | Dj<br>7-set<br>14-set<br>28-set<br>5-oct<br>12-oct<br>19-oct | Dv<br>1-set<br>8-set<br>15-set<br>22-set<br>6-oct<br>13-oct<br>20-oct | 16-set<br>23-set<br>30-set<br>7-oct<br>14-oct | Dg<br>3-set<br>10-set<br>17-set<br>24-set<br>1-gen<br>8-oct<br>15-oct<br>22-oct | Set.<br>7<br>8<br>9<br>10<br>11<br>12<br>13<br>14 | DI<br>23-oct<br>30-oct<br>13-nov<br>20-nov<br>27-nov<br>4-des<br>11-des | Dm<br>24-oct<br>31-oct<br>7-nov<br>21-nov<br>28-nov<br>5-des<br>12-des | Dx<br>25-oct<br>1-nov<br>8-nov<br>15-nov<br>22-nov<br>29-nov<br>6-des | D)<br>26-oct<br>2-nov<br>9-nov<br>16-nov<br>23-nov<br>30-nov<br>7-des<br>14-des | 2023-24<br>Dv<br>27-oct<br>3-nov<br>10-nov<br>24-nov<br>1-des<br>8-des<br>15-des | Ds<br>28-oct<br>4-nov<br>11-nov<br>18-nov<br>25-nov<br>2-des<br>9-des<br>16-des | Dg<br>29-oct<br>5-nov<br>12-nov<br>19-nov<br>26-nov<br>3-des<br>10-des<br>17-des | Set.<br>15<br>16<br>17<br>18<br>19<br>20<br>21<br>22 | Di<br>18-des<br>25-des<br>1-gen<br>8-gen<br>15-gen<br>22-gen<br>29-gen<br>3/hb | Dm<br>19-des<br>26-des<br>2-gen<br>9-gen<br>16-gen<br>23-gen<br>30-gen<br>6-febr | Dx<br>20-des<br>27-des<br>3-gen<br>10-gen<br>17-gen<br>24-gen<br>31-gen<br>7-febr | Dj<br>21-des<br>28-des<br>4-gen<br>11-gen<br>18-gen<br>25-gen<br>1-febr<br>8-febr | Dv<br>22-des<br>29-des<br>5-gen<br>12-gen<br>19-gen<br>26-gen<br>2-febr<br>9-febr | Ds<br>23-des<br>30-des<br>6-gen<br>13-gen<br>20-gen<br>27-gen<br>3-febr<br>10-febr | Dg<br>24-des<br>31-des<br>7-gen<br>14-gen<br>21-gen<br>28-gen<br>4-febr<br>11-febr |        | La Comunit | ances, setmani<br>krie (12:00-16:0<br>ampus (activita | 100     |            |
|                                    | Γ                                                                     |                                                              |                                                                        | DILLUN                                                       | IS                                                                    |                                               |                                                                                 |                                                   | DIMA                                                                    | RTS                                                                    |                                                                       |                                                                                 |                                                                                  | DI                                                                              | MECRES                                                                           | ;                                                    |                                                                                |                                                                                  |                                                                                   | DIJOL                                                                             | JS                                                                                |                                                                                    |                                                                                    |        | DIVE       | NDRES                                                 |         | 1          |
| 8:00-9                             | :00                                                                   |                                                              |                                                                        |                                                              |                                                                       |                                               |                                                                                 | 102580 -                                          |                                                                         |                                                                        | sicologia                                                             |                                                                                 | 10257                                                                            |                                                                                 | onalitat i<br>dividuals                                                          | i Diferènc                                           | ies                                                                            | 10                                                                               | 2580 - 1                                                                          | fistòria d                                                                        |                                                                                   | cologia                                                                            |                                                                                    | 102578 |            | alitat i Difer<br>iduals                              | rències | 8:00-9:00  |
| 9:00-1                             | 0:00                                                                  |                                                              |                                                                        | 102577<br>L 11 (6<br>11 i 112                                |                                                                       | ;)                                            |                                                                                 |                                                   | TE<br>(12 S                                                             | ess)                                                                   |                                                                       |                                                                                 |                                                                                  | т                                                                               | E 1 + 2<br>9 Sess)                                                               |                                                      |                                                                                |                                                                                  |                                                                                   | TE 1<br>(12 Se                                                                    |                                                                                   |                                                                                    |                                                                                    |        | TE         | iduais<br>L + 2<br>iess)                              |         | 9:00-10:00 |
|                                    |                                                                       |                                                              |                                                                        |                                                              |                                                                       |                                               | 102                                                                             | 577 - Pro                                         | mesos P                                                                 | sicològi                                                               | ins: Aten                                                             | ció i                                                                           |                                                                                  |                                                                                 |                                                                                  |                                                      |                                                                                |                                                                                  |                                                                                   |                                                                                   |                                                                                   |                                                                                    |                                                                                    | 1025   | .00        |                                                       |         |            |

| 10:00-11:00 |                                       | 102577 - Processos Psicològics: Atenció i<br>Percepció<br>TE 1 | 102577<br>PAUL 12 (6 Sess) | 102580<br>PAUL 11 (6 Sess)             | 102607 - Fonaments de Psicobiologia I<br>TE 1          | 102580<br>PAUL 12<br>(6 Sess)          | 102578<br>PAUL 11 (3 Sess) | 10:00-11:00 |
|-------------|---------------------------------------|----------------------------------------------------------------|----------------------------|----------------------------------------|--------------------------------------------------------|----------------------------------------|----------------------------|-------------|
| 11:00-12:00 | 102575<br>PAUL 12<br>(10 Sess)        | (7 Sess)<br>102575 - Psicologia Evolutiva I                    | PLAB 113 i 114<br>(3 Sess) | PLAB 111 i 112<br>(2 Sess)             | (10 Sess)<br>102577 - Processos Psicològics: Atenció i | PLAB 113 i 114<br>(2 Sess)             | SEM 111 i 112<br>(9 Sess)  | 11:00-12:00 |
| 12:00-13:00 | 102607 - Fonaments de Psicobiologia I | TE 1<br>(9 Sess)                                               | 102575<br>PAUL 11          | 102607<br>PAUL 12<br>(8 Sess)          | Percepció<br>TE 1<br>(6 Sess)                          | 102607<br>PAUL 11<br>(8 Sess)          | 102578<br>PAUL 12 (3 Sess) | 12:00-13:00 |
| 13:00-14:00 | TE 1<br>(11 Sess)                     |                                                                | (10 Sess)                  | (6 Sess)<br>PLAB 113 i 114<br>(2 Sess) | 102575 - Psicologia Evolutiva II<br>TE 1               | (8 Sess)<br>PLAB 111 i 112<br>(2 Sess) | SEM 113 i 114<br>(9 Sess)  | 13:00-14:00 |
| 14:00-15:00 |                                       |                                                                |                            |                                        | (8 Sess)                                               |                                        |                            | 14:00-15:00 |
| 15:00-16:00 | FRANJA EXTRALECTIVA                   |                                                                | 102577                     | 102575                                 |                                                        |                                        |                            | 15:00-16:00 |
| 16:00-17:00 | (15:00 -17:00)                        |                                                                | TE 1,2,3,4 i 5<br>(5 Sess) | TE 1,2,3,4 i 5<br>(2 Sess)             |                                                        |                                        |                            | 16:00-17:00 |

# SCHEDULE (II)

Let's see an example

We must look for the code (102580) and the name of the course (Historia de la Psicología).

We must take into account the abbreviation "Sess." (it means "sessions" in Catalan), because we will not have the same classes every week. You could check the sessions sooner on the this website